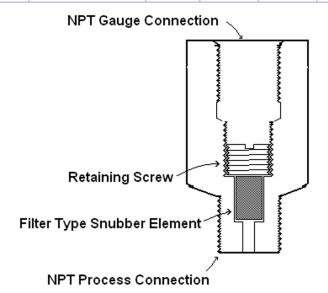

## FILTER TYPE PRESSURE SNUBBER

## **SPECIFICATIONS**

Purpose Dampens pressure pulsation and slows the effects of

surges or sudden pressure spikes Can be disassembled for cleaning

Can be disassembled for clear Water, air, oil, gas

MediaWater, air, oil, gasConnection½", ½" or ½" NPTMaterialsStainless steel, BrassDesign TypePorous element