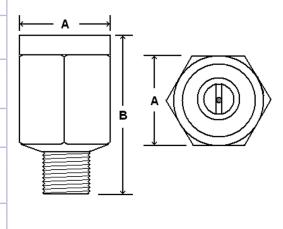

| Part<br>Number | Description                                                | Units  | Α     | В     | Pressure<br>Rating |
|----------------|------------------------------------------------------------|--------|-------|-------|--------------------|
| BW42-1/8       | 1/8" NPT MxF Brass, for water or light oil                 | Inches | 0.74" | 1.35" | 3,000 psi          |
|                |                                                            | mm     | 18.9  | 35    |                    |
| BW42           | 1/4" NPT MxF Brass, for water or light oil                 | Inches | 0.75" | 1.70" | 3,000 psi          |
|                |                                                            | mm     | 19    | 43.1  |                    |
| BW41           | 1/4" NPT MxF Brass,<br>for air                             | Inches | 0.75" | 1.70" | 3,000 psi          |
|                |                                                            | mm     | 19    | 43.1  |                    |
| BW41-1/2       | ½" NPT MxF Brass, for air                                  | Inches | 1.25" | 2.25" | 10,000 psi         |
|                |                                                            | mm     | 31.7  | 57.1  |                    |
| SW42           | 1/4" NPT MxF<br>Stainless Steel, for<br>water or light oil | Inches | 0.75" | 1.70" |                    |
|                |                                                            | mm     | 19    | 43.1  | 5,000 psi          |
| FPS50C         | ½" NPT MxF<br>304 SS                                       | Inches | 1.25" | 2.25" | 10,000 psi         |
|                |                                                            | mm     | 31.7  | 57.1  |                    |