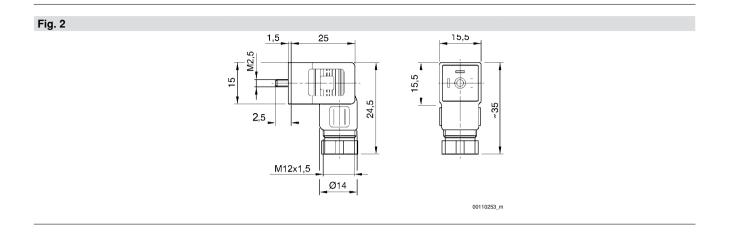

|                                      | Operating<br>voltage   |           | Contact as | ssign-<br>ment | Cable exit | Protective<br>circuit | num                  | ber of plug options<br>1 | Part No.   |
|--------------------------------------|------------------------|-----------|------------|----------------|------------|-----------------------|----------------------|--------------------------|------------|
|                                      | DC                     | AC        |            |                |            |                       |                      |                          |            |
|                                      | [V]                    | [V]       |            |                |            |                       |                      |                          |            |
| 1)1<br>2)2<br>⊕)gn/ge                | 230                    | -         | 2+E        |                | angled 90° | -                     | 4 positions each 90° |                          | 1834484187 |
|                                      | 24                     | 24        |            | 2+E            | angled 90° | Z-diode               | 4 positions each 90° |                          | 4402050330 |
| Part No                              | No. LED status display |           |            | Housing colo   | r W        | eight                 | Fig.                 | Note                     |            |
|                                      |                        |           |            |                |            |                       | [kg]                 |                          |            |
| 1834484187                           | -                      |           | Black      |                | 0.012      |                       | Fig. 1               | 1); 2)                   |            |
| 4402050330                           | Yellow                 |           |            |                | Transparen | nt 0.01               |                      | Fig. 2                   | -          |
| 1) Profile seal<br>2) Seal: caoutcho | ouc/buta               | diene cac | outchouc   |                |            |                       |                      |                          |            |