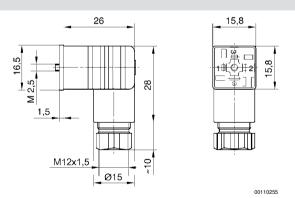

|                                      | Operating<br>voltage   |           | Contact as | ssign-<br>ment | Cable exit | Protective<br>circuit | num                  | ber of plug options<br>1 | Part No.   |
|--------------------------------------|------------------------|-----------|------------|----------------|------------|-----------------------|----------------------|--------------------------|------------|
|                                      | DC                     | AC        |            |                |            |                       |                      |                          |            |
|                                      | [V]                    | [V]       |            |                |            |                       |                      |                          |            |
| 1)1<br>2)2<br>⊕)gn/ge                | 230                    | -         | 2+E        |                | angled 90° | -                     | 4 positions each 90° |                          | 1834484187 |
|                                      | 24                     | 24        |            | 2+E            | angled 90° | Z-diode               | 4 positions each 90° |                          | 4402050330 |
| Part No                              | No. LED status display |           |            | Housing colo   | r W        | eight                 | Fig.                 | Note                     |            |
|                                      |                        |           |            |                |            |                       | [kg]                 |                          |            |
| 1834484187                           | -                      |           | Black      |                | 0.012      |                       | Fig. 1               | 1); 2)                   |            |
| 4402050330                           | Yellow                 |           |            |                | Transparen | nt 0.01               |                      | Fig. 2                   | -          |
| 1) Profile seal<br>2) Seal: caoutcho | ouc/buta               | diene cac | outchouc   |                |            |                       |                      |                          |            |

Fig. 1

Electrical connection technologies  $\rightarrow$  Electrical connection technologies