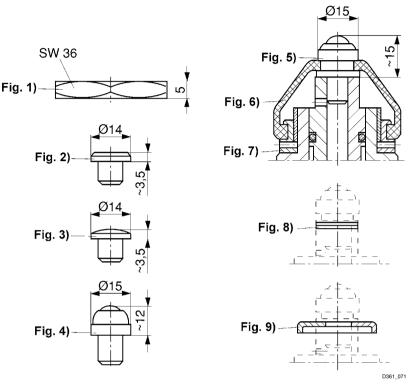

## Accessories, Fine setting valves

| Part No.   | Туре                                                       | Fig.   |  |  |  |  |
|------------|------------------------------------------------------------|--------|--|--|--|--|
| 8919902914 | Lock nut                                                   | Fig. 1 |  |  |  |  |
| 8920306514 | Pressure piece (flat)                                      | Fig. 2 |  |  |  |  |
| 8920306504 | Pressure piece (spherical)                                 | Fig. 3 |  |  |  |  |
| 8920306702 | Pressure piece (with ball)                                 | Fig. 4 |  |  |  |  |
| 8920306602 | Pressure piece                                             | Fig. 5 |  |  |  |  |
| 8977502904 | Bellows                                                    | Fig. 6 |  |  |  |  |
| 3610504304 | Threaded rings                                             | Fig. 7 |  |  |  |  |
| 8951044204 | Shim 0.2 mm thick                                          | Fig. 8 |  |  |  |  |
| 8951004104 | Shim 0.5 mm thick (for pressure pieces Fig. 2-5)           | Fig. 8 |  |  |  |  |
| 8950703004 | Cover for stroke limitation (for pressure pieces Fig. 2-5) | Fig. 9 |  |  |  |  |