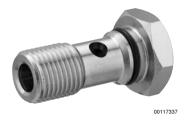

# ▶ 1x banjo bolt ▶ external thread ▶ G 1/8 - G 1/4 ▶ Unrestricted ▶ QR1-S-RH1

Ambient temperature min./max. +0 °C / +60 °C Working pressure min./max. -0.95 bar / 10 bar

Materials:

Screw nickel-plated
Housing Brass, nickel-plated

Seal Acrylonitrile Butadiene Rubber

Thread Brass, nickel-plated