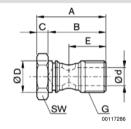

# **Dimensions**

| Part No.   | Port G | ØD   | Α    | В    | С | Ød | E    | SW | Delivery<br>quantity<br>[Piece] | Weight<br>[kg] |  |
|------------|--------|------|------|------|---|----|------|----|---------------------------------|----------------|--|
| R412005313 | G 1/8  | 9.7  | 25.5 | 21.5 | 4 | 5  | 13   | 14 | 10                              | 0.0163         |  |
| R412005314 | G 1/4  | 13.1 | 30   | 25   | 5 | 7  | 15.5 | 17 | 10                              | 0.0266         |  |

Incl. 2 O-rings per banjo bolt in scope of delivery