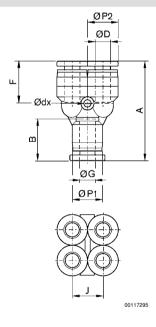

#### **Dimensions**

| Part No.   | Port G | Port D | Ø dx | А    | В    | F    | J    | Ø P1 | Ø P2 | Delivery quantity [Piece] | Weight<br>[kg] |  |
|------------|--------|--------|------|------|------|------|------|------|------|---------------------------|----------------|--|
| R412005344 | Ø6     | Ø 4    | 3.2  | 37.2 | 17   | 14.2 | 10.4 | 13   | 10.4 | 10                        | 0.0128         |  |
| R412005345 | Ø 8    | Ø6     | 3.5  | 40.6 | 18.5 | 16.9 | 13   | 14.4 | 13   | 10                        | 0.0175         |  |