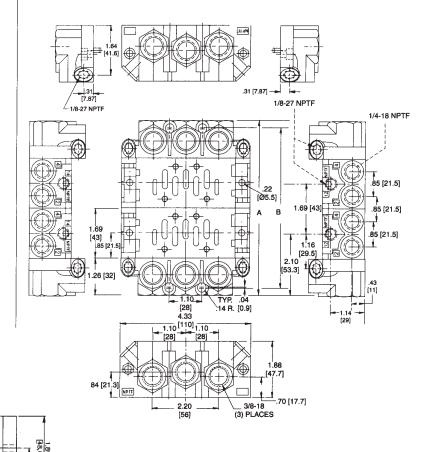

## **ISO SIZE I SUBBASES & MANIFOLDS**

## Single Subbase (side ported) 1/4" or 3/8" NPT ports

3/8-18 NP (3) PLACES

| DIM<br>A | NUMBER OF VALVES |       |      |       |      |       |       |       |       |       |       |       |       |       |
|----------|------------------|-------|------|-------|------|-------|-------|-------|-------|-------|-------|-------|-------|-------|
|          | 2                |       | 3    |       | 4    |       | 5     |       | 6     |       | 7     |       | 8     |       |
|          | IN               | mm    | IN   | mm    | IN   | mm    | IN    | mm    | IN    | mm    | IN    | mm    | IN    | mm    |
|          | 5.91             | 150.0 | 7.60 | 193.0 | 9.29 | 236.0 | 10.98 | 279.0 | 12.68 | 322.0 | 14.37 | 365.0 | 16.06 | 408.0 |
| В        | 5.39             | 136.8 | 7.08 | 179.8 | 8.77 | 222.8 | 10.46 | 265.8 | 12.16 | 308.8 | 13.85 | 351.8 | 15.54 | 394.8 |

<sup>\*</sup>Manifold gaskets included.

R432012058 Silencer, 3/8" NPT

<sup>\*\*</sup>All hardware is included.