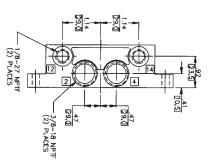

## 2 x 3/2, 5/2 and 5/3 Valves, Series 581 (DIN ISO 5599/1) ISO 1-4

Subbases and manifolds-NPT, ISO size 1



## **ISO SIZE I SUBBASES & MANIFOLDS**

## Single Subbase (side ported) 1/4" or 3/8" NPT ports

3/8-18 NP (3) PLACES

## End Ported Manifold 1/4" NPT ports







Part No. R432015524 - Port Size 1/4" R432015488 - Port Size 3/8" (shown) 1825503143 - Port Size 1/8" BSPP

Part Number R432015314\* - Manifold Station Segment\*\*
Part Number R432015316\* - End Plates (Includes both ends)\*\*

| DIM<br>A | NUMBER OF VALVES |       |      |       |      |       |       |       |       |       |       |       |       |       |
|----------|------------------|-------|------|-------|------|-------|-------|-------|-------|-------|-------|-------|-------|-------|
|          | 2                |       | 3    |       | 4    |       | 5     |       | 6     |       | 7     |       | 8     |       |
|          | IN               | mm    | IN   | mm    | IN   | mm    | IN    | mm    | IN    | mm    | IN    | mm    | IN    | mm    |
|          | 5.91             | 150