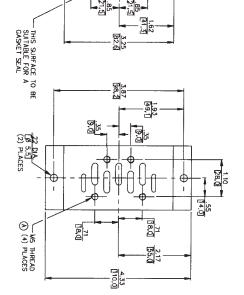

## End Ported Manifold 1/4" NPT ports

Part No. R432015524 - Port Size 1/4" R432015488 - Port Size 3/8" (shown) 1825503143 - Port Size 1/8" BSPP

Part Number R432015314\* - Manifold Station Segment\*\*
Part Number R432015316\* - End Plates (Includes both ends)\*\*