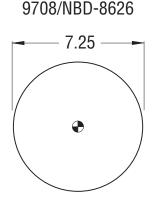

1T14C-1

Order No. WC1-358-0600

Hardware Key

Bolt or Stud 1/2-13 Threaded Hole 3/8-16 Blind Nut on Bead Plates 1/2-13 in Pistons 🛇 Air Inlet 1/4 N.P.T. 🛨 See Piston Index 🛦 No alignment specified-center stud mounting is standard

🔘 Combination Stud/Air Inlet Stud Outside Thread is 3/4-16 💮 Studs Inside Thread (Air Inlet) is 1/4 N.P.T. Exceptions will be noted on Part View as 🛞