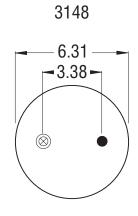

1T14C-1

Order No. WC1-358-0600

Hardware Key

Bolt or Stud 1/2-13 Threaded Hole 3/8-16 Blind Nut on Bead Plates 1/2-13 in Pistons 🛇 Air Inlet 1/4 N.P.T. 🛨 See Piston Index 🛦 No alignment specified-center stud mounting is standard

🔘 Combination Stud/Air Inlet Stud Outside Thread is 3/4-16 💮 Studs Inside Thread (Air Inlet) is 1/4 N.P.T. Exceptions will be noted on Part View as 🛞