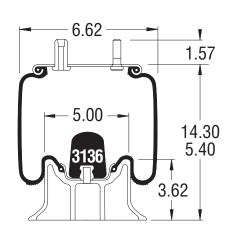

1T14C-1

Order No. WC1-358-0600

Hardware Key

Bolt or Stud 1/2-13 Threaded Hole 3/8-16 Blind Nut on Bead Plates 1/2-13 in Pistons 🛇 Air Inlet 1/4 N.P.T. 🛨 See Piston Index 🛦 No alignment specified-center stud mounting is standard

🔘 Combination Stud/Air Inlet Stud Outside Thread is 3/4-16 💮 Studs Inside Thread (Air Inlet) is 1/4 N.P.T. Exceptions will be noted on Part View as 🛞

## TECHNICAL DATA -

| W01-358-5323   |
|----------------|
| 1T14C-1        |
| 6.8 lbs        |
| 8-9.5 inches   |
| 5.4 inches     |
| 13.26 inches   |
| 616 lbsf       |
| 1,848 lbsf     |
| 2,772 lbsf     |
| Hz             |
| 9.1 inches     |
| Natural Rubber |
| 57C° to -54C°  |
|                |
|                |