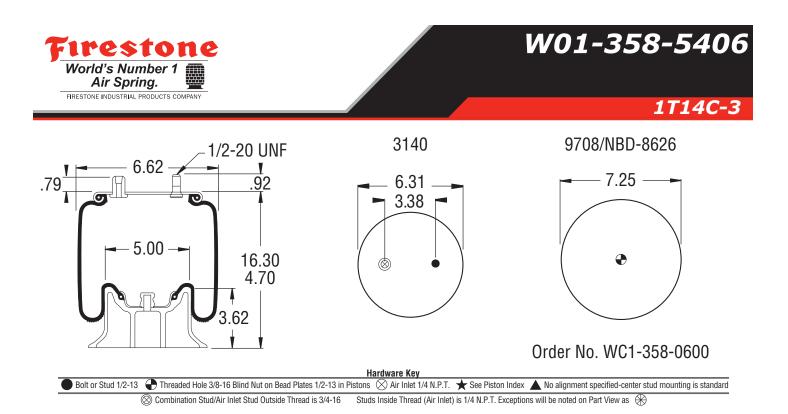

## TECHNICAL DATA -

| Order Number:                | W01-358-5406   |  |
|------------------------------|----------------|--|
| Bellows #:                   | 1T14C-3        |  |
| Assembly Weight:             | 6.7 lbs        |  |
| Design Height:               | 9-10.5 inches  |  |
| Minimum Jounce Height:       | 4.62 inches    |  |
| Maximum Rebound Height:      | 14.72 inches   |  |
| Loading Capacity at 20 psig: | 636 lbsf       |  |
| Loading Capacity at 60 psig: | 1,908 lbsf     |  |
| Loading Capacity at 90 psig: | 2,862 lbsf     |  |
| Natural Frequency:           | Hz             |  |
| Maximum Diameter:            | 9.1 inches     |  |
| Material Type:               | Natural Rubber |  |
| Operating Temperature:       | 57C° to -54C°  |  |
| Remarks: C-3 ON F-2 PISTON   |                |  |