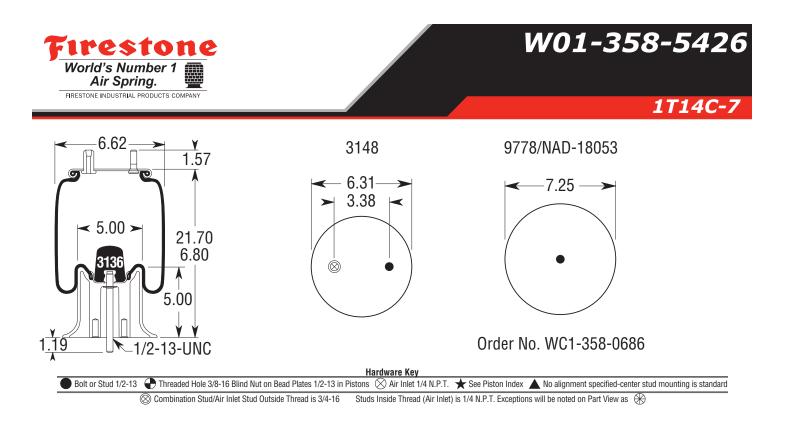

## TECHNICAL DATA -

| Order Number:                    | W01-358-5426   |  |
|----------------------------------|----------------|--|
| Bellows #:                       | 1T14C-7        |  |
| Assembly Weight:                 | 9.3 lbs        |  |
| Design Height:                   | 12-15 inches   |  |
| Minimum Jounce Height:           | 6.78 inches    |  |
| Maximum Rebound Height:          | 19.43 inches   |  |
| Loading Capacity at 20 psig:     | 636 lbsf       |  |
| Loading Capacity at 60 psig:     | 1,908 lbsf     |  |
| Loading Capacity at 90 psig:     | 2,862 lbsf     |  |
| Natural Frequency:               | Hz             |  |
| Maximum Diameter:                | 9.1 inches     |  |
| Material Type:                   | Natural Rubber |  |
| Operating Temperature:           | 57C° to -54C°  |  |
| Remarks: F-4 PISTON WITH STUD 1, | ′2x5.6LG.      |  |