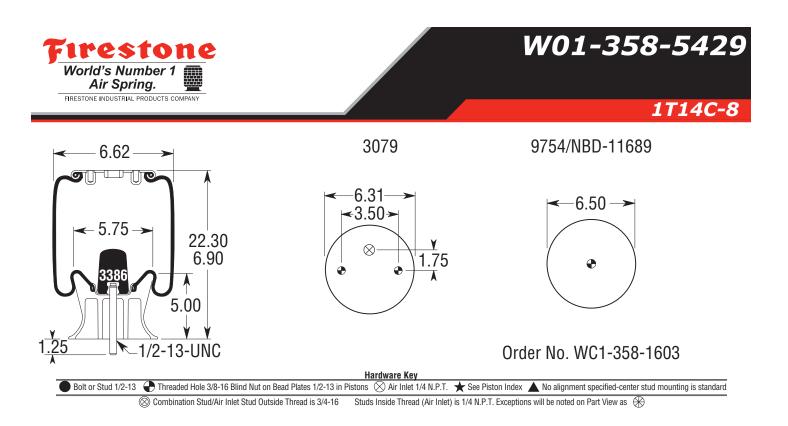

## TECHNICAL DATA -

| Order Number:                | W01-358-5429   |  |
|------------------------------|----------------|--|
| Bellows #:                   | 1T14C-8        |  |
| Assembly Weight:             | 10.3 lbs       |  |
| Design Height:               | 12.5-14 inches |  |
| Minimum Jounce Height:       | 6.3 inches     |  |
| Maximum Rebound Height:      | 20.01 inches   |  |
| Loading Capacity at 20 psig: | 648 lbsf       |  |
| Loading Capacity at 60 psig: | 1,944 lbsf     |  |
| Loading Capacity at 90 psig: | 2,916 lbsf     |  |
| Natural Frequency:           | Hz             |  |
| Maximum Diameter:            | 9.1 inches     |  |
| Material Type:               | N/A            |  |
| Operating Temperature:       | 57C° to -54C°  |  |
| Remarks:                     |                |  |