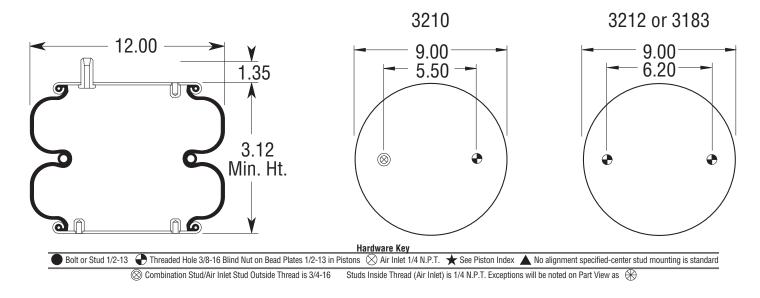

22-1.5

## TECHNICAL DATA -

| W01-358-7472  |
|---------------|
| 22-1.5        |
| 12.6 lbs      |
| 9-10.5 inches |
| N/A inches    |
| N/A inches    |
| 1,166 lbsf    |
| 3,498 lbsf    |
| 5,247 lbsf    |
| Hz            |
| 13.7 inches   |
| N/A           |
| 57C° to -54C° |
|               |
|               |