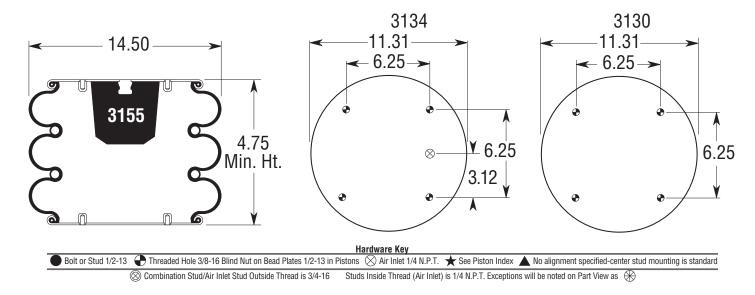

## TECHNICAL DATA -

| Order Number:                | W01-358-7798  |
|------------------------------|---------------|
| Bellows #:                   | 313           |
| Assembly Weight:             | 23.3 lbs      |
| Design Height:               | 9-13 inches   |
| Minimum Jounce Height:       | 4.8 inches    |
| Maximum Rebound Height:      | N/A inches    |
| Loading Capacity at 20 psig: | 2,072 lbsf    |
| Loading Capacity at 60 psig: | 6,216 lbsf    |
| Loading Capacity at 90 psig: | 9,324 lbsf    |
| Natural Frequency:           | Hz            |
| Maximum Diameter:            | 15.1 inches   |
| Material Type:               | N/A           |
| Operating Temperature:       | 57C° to -54C° |
| Remarks:                     |               |