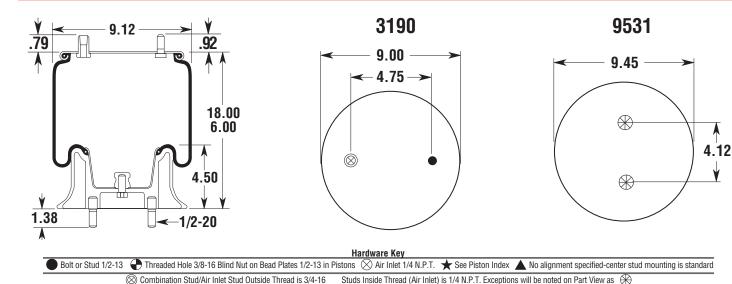

1T15AA-3

## TECHNICAL DATA -

| Order Number:                   | W01-358-9017     |
|---------------------------------|------------------|
| Bellows #:                      | 1T15AA-3         |
| Assembly Weight:                | 12.6 lbs         |
| Design Height:                  | 10.5-12.5 inches |
| Minimum Jounce Height:          | N/A inches       |
| Maximum Rebound Height:         | N/A inches       |
| Loading Capacity at 20 psig:    | 1,140 lbsf       |
| Loading Capacity at 60 psig:    | 3,420 lbsf       |
| Loading Capacity at 90 psig:    | 5,130 lbsf       |
| Natural Frequency:              | Hz               |
| Maximum Diameter:               | 10.8 inches      |
| Material Type:                  | Natural Rubber   |
| Operating Temperature:          | 57C° to -54C°    |
| Remarks: AA-3 ON S-6 PISTON FRP |                  |