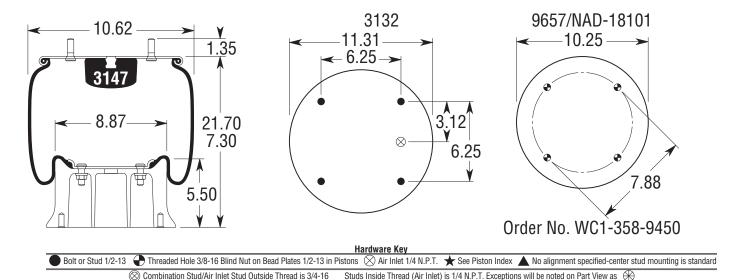

1T19L-7



## TECHNICAL DATA -

| W01-358-9177   |
|----------------|
| 1T19L-7        |
| 22.2 lbs       |
| 12-15 inches   |
| 7.38 inches    |
| N/A inches     |
| 1,786 lbsf     |
| 5,358 lbsf     |
| 8,037 lbsf     |
| Hz             |
| 13.7 inches    |
| Natural Rubber |
| 57C° to -54C°  |
|                |
|                |

TR: B-0308

## \* REFERENCE DATA ONLY

This information is a genera guide to the chracteristics of this product. The material was developed through enineering design and development, testing and actual applications and is belived to be reliable and accurate. Firestone, however makes no warranty, express or implied of this information. Anyone making use of this material does so at his own risk and asumes all liability resulting from such use. it is suggested that compe