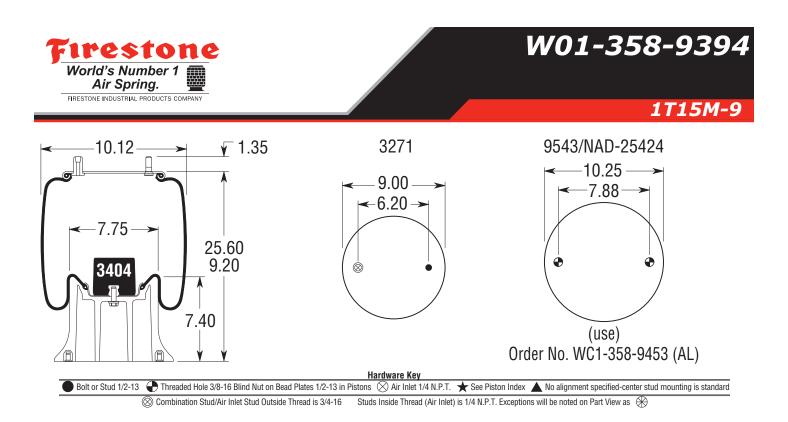

## TECHNICAL DATA -

| Order Number:                | W01-358-9394   |  |
|------------------------------|----------------|--|
| Bellows #:                   | 1T15M-9        |  |
| Assembly Weight:             | 16.5 lbs       |  |
| Design Height:               | 15-19 inches   |  |
| Minimum Jounce Height:       | 9.2 inches     |  |
| Maximum Rebound Height:      | 24.94 inches   |  |
| Loading Capacity at 20 psig: | 1,440 lbsf     |  |
| Loading Capacity at 60 psig: | 4,320 lbsf     |  |
| Loading Capacity at 90 psig: | 6,480 lbsf     |  |
| Natural Frequency:           | Hz             |  |
| Maximum Diameter:            | 12.5 inches    |  |
| Material Type:               | Natural Rubber |  |
| Operating Temperature:       | 57C° to -54C°  |  |
| Remarks: FRP                 |                |  |