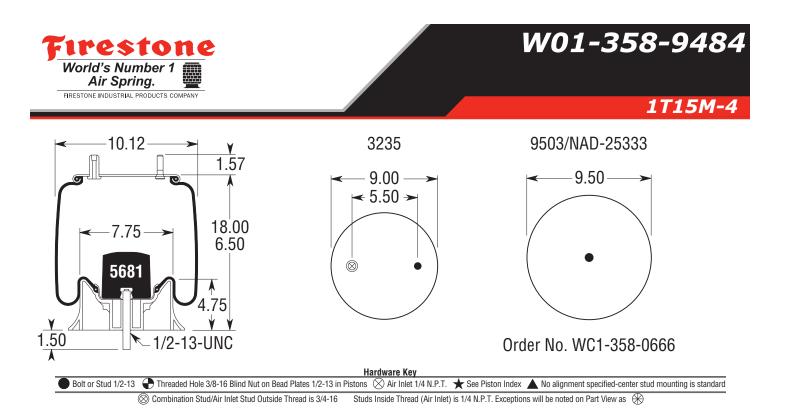

## TECHNICAL DATA -

| Order Number:                | W01-358-9484     |  |
|------------------------------|------------------|--|
| Bellows #:                   | 1T15M-4          |  |
| Assembly Weight:             | 12.9 lbs         |  |
| Design Height:               | 10.5-12.5 inches |  |
| Minimum Jounce Height:       | 6.5 inches       |  |
| Maximum Rebound Height:      | 17.72 inches     |  |
| Loading Capacity at 20 psig: | 1,410 lbsf       |  |
| Loading Capacity at 60 psig: | 4,230 lbsf       |  |
| Loading Capacity at 90 psig: | 6,345 lbsf       |  |
| Natural Frequency:           | Hz               |  |
| Maximum Diameter:            | 12.5 inches      |  |
| Material Type:               | N/A              |  |
| Operating Temperature:       | 57C° to -54C°    |  |
| Remarks:                     |                  |  |