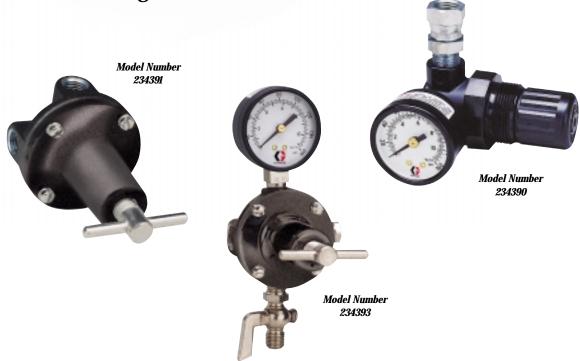

### **Air Regulators**

| Part Number | Description                                                                                                                          | Inlet        | Outlet       | Handle | Maximum<br>Inlet Pressure    | Max. CFM                                  |
|-------------|--------------------------------------------------------------------------------------------------------------------------------------|--------------|--------------|--------|------------------------------|-------------------------------------------|
| 234389      | Air regulator with gauge, self-relieving                                                                                             | 1/4" npt (m) | 1/4" npt (f) | Knob   | 160 psi<br>(1.1 MPa, 11 bar) | 35 CFM<br>at 50 psi<br>(0.3 MPa, 3.5 bar) |
| 234390      | Mini-air regulator                                                                                                                   | 1/4" npt (f) | 1/4" npt (f) | Knob   | 160 psi<br>(1.1 MPa, 11 bar) | 22 CFM<br>at 50 psi<br>(0.3 MPa, 3.5 bar) |
| 234391      | Air regulator,<br>2 regulated outlets and<br>1 non-regulated outlet                                                                  | 3/8" npt (f) | 1/4" npt (f) | Tee    | 175 psi<br>(1.2 MPa, 12 bar) | 50 CFM<br>at 100 psi<br>(0.7 MPa, 7 bar)  |
| 234392      | Air regulator,<br>3 regulated outlets                                                                                                | 3/8" npt (f) | 1/4" npt (f) | Tee    | 175 psi<br>(1.2 MPa, 12 bar) | 50 CFM<br>at 100 psi<br>(0.7 MPa, 7 bar)  |
| 234393      | Air regulator 234391with gauge & shut-off valve, 1 regulated outlet and 1 non-regulated outlet, 0-160 psi (0-1.1MPa, 0-11 bar) gauge | 3/8" npt (m) | 1/4" npt (f) | Tee    | 160 psi<br>(1.1 MPa, 11 bar) | 50 CFM<br>at 100 psi<br>(0.7 MPa, 7 bar)  |
| 234394      | Air regulator 234392<br>with gauge & shut-off valve,<br>2 regulated outlets,<br>0-160 psi (0-1.1 MPa,<br>0-11 bar) gauge             | 3/8" npt (m) | 1/4" npt (f) | Tee    | 160 psi<br>(1.1 MPa, 11 bar) | 50 CFM<br>at 100 psi<br>(0.7 MPa, 7 bar)  |