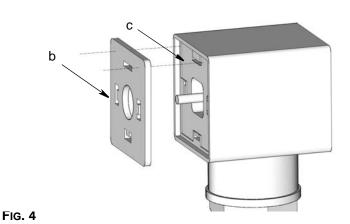

- 2. Discard the factory-installed gasket on the external power cable.
- 3. Install the gasket (b) (included in the kit) to the plug end (c) of the cable assembly (d) as shown in Fig. 4 and Fig. 4.

All written and visual data contained in this document reflects the latest product information available at the time of publication.