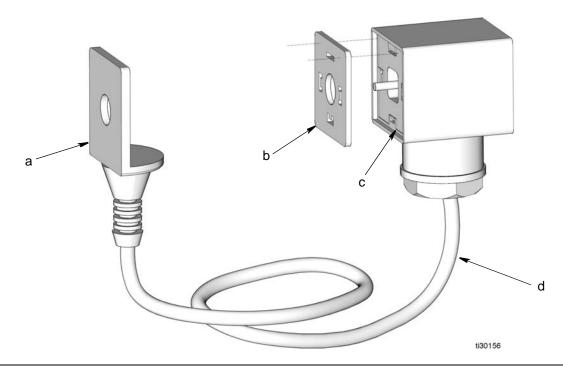

- 2. Discard the factory-installed gasket on the external power cable.
- 3. Install the gasket (b) (included in the kit) to the plug end (c) of the cable assembly (d) as shown in Fig. 4 and Fig. 4.

All written and visual data contained in this document reflects the latest product information available at the time of publication.