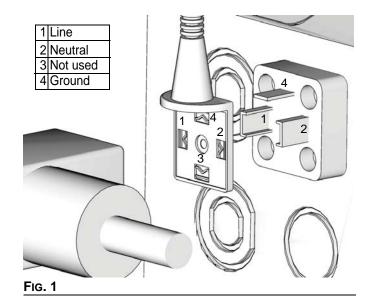

#### **ELECTRIC SHOCK HAZARD**

This equipment must be grounded. Improper grounding, setup, or usage of the system can cause electric shock.

If the plug is not correctly connected to the G3 pump as shown in Fig. 1, the user could be seriously injured due to electric shock and/or the pump could be significantly damaged

#### Fig. 2

 The flat connector (a) (Fig. 2 and Fig. 3) is self-sealing and therefore installing a gasket between it and the mating surface before connecting it to the pump and the external power cable is not required.