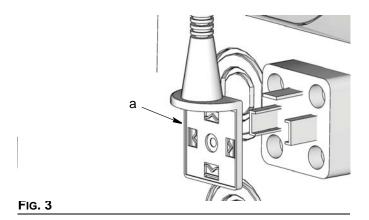

#### Fig. 2

 The flat connector (a) (Fig. 2 and Fig. 3) is self-sealing and therefore installing a gasket between it and the mating surface before connecting it to the pump and the external power cable is not required.