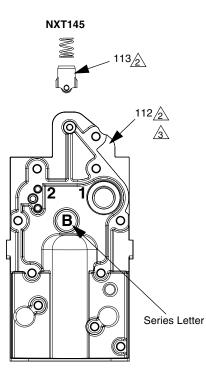

NOTE: To use new detent NXT145 on pre-2009 motors, you must use valve cover 16A038. Order valve cover separately.

> All written and visual data contained in this document reflects the latest product information available at the time of publication. Graco reserves the right to make changes at any time without notice.