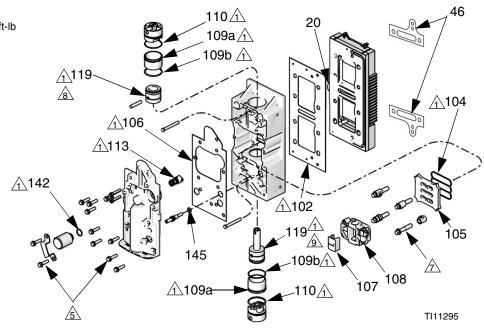

## NXT144 kit is for motor series H and later. For NXT107, NXT108, and NXT109 air valves.

NXT is a registered trademark of Graco Inc.

311238. Save those instructions.

**Important Safety Instructions** Read all warnings and instructions in manual

Apply lithium grease.

- Thread in by hand, then torque to 130 in-lb (14.6 N•m) for all 11 screws.
- Thread in by hand, then torque to 22 ft-lb (29.8 N•m).
- 8 Seal lips face down.
- Seal lips face up.

| Ref.                                                                 | Desc                                                                                     | ription                                                                                                                                                                                       | Qty. |
|----------------------------------------------------------------------|------------------------------------------------------------------------------------------|-----------------------------------------------------------------------------------------------------------------------------------------------------------------------------------------------|------|
| 20                                                                   | O-RI                                                                                     | NG, seal, exhaust                                                                                                                                                                             | 1    |
| 46                                                                   |                                                                                          | KET, pair; air valve to                                                                                                                                                                       | 1    |
|                                                                      | end c                                                                                    | aps                                                                                                                                                                                           |      |
| 102                                                                  | GAS                                                                                      | KÉT, exhaust housing; black                                                                                                                                                                   | 1    |
| 104                                                                  | SEAL                                                                                     | ., valve, plate, rubber                                                                                                                                                                       | 1    |
| 105                                                                  | PLAT                                                                                     | E, valve                                                                                                                                                                                      | 1    |
| 106                                                                  | GAS                                                                                      | KET, cover; black                                                                                                                                                                             | 1    |
| 107                                                                  | RAM                                                                                      | P, detent                                                                                                                                                                                     | 1    |
| 108                                                                  | CAR                                                                                      | RIAGE, air cup assy.                                                                                                                                                                          | 1    |
| 109                                                                  | KIT, ۱                                                                                   | valve sleeve, repair; includes                                                                                                                                                                | 2    |
|                                                                      | 109a                                                                                     | and 109b                                                                                                                                                                                      |      |
| 109a                                                                 | SLEE                                                                                     | EVE                                                                                                                                                                                           |      |
| 109b                                                                 | O-RII                                                                                    | NG                                                                                                                                                                                            |      |
| 110                                                                  | O-RI                                                                                     | NG, plug, spool                                                                                                                                                                               | 2    |
| 113                                                                  |                                                                                          | ENT, int., spring                                                                                                                                                                             | 1    |
| 119                                                                  | VAL\                                                                                     | /E, piston                                                                                                                                                                                    | 1    |
| 142                                                                  | O-RI                                                                                     | NG, hole, solenoid                                                                                                                                                                            | 1    |
| 145                                                                  | O-RI                                                                                     | NG, stem, bleed                                                                                                                                                                               | 1    |
| 106<br>107<br>108<br>109<br>109a<br>109b<br>110<br>113<br>119<br>142 | GASI<br>RAM<br>CARI<br>KIT, v<br>109a<br>SLEE<br>O-RII<br>O-RII<br>DETE<br>VALV<br>O-RII | KET, cover; black<br>P, detent<br>RIAGE, air cup assy.<br>valve sleeve, repair; includes<br>and 109b<br>EVE<br>NG<br>NG, plug, spool<br>ENT, int., spring<br>/E, piston<br>NG, hole, solenoid | _    |

NOTE: To use new detent NXT145 on pre-2009 motors, you must use valve cover 16A038. Order valve cover separately.

> All written and visual data contained in this document reflects the latest product information available at the time of publication. Graco reserves the right to make changes at any time without notice.