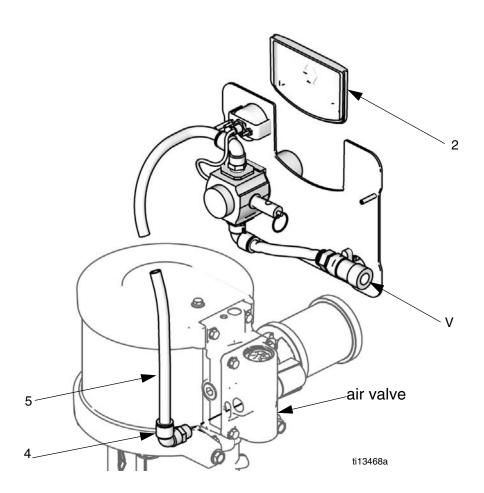

# **Setup**

- 1. Snap the insert (2) into place.
- Remove any existing inlet air fittings from the air valve.
- 3. Connect elbow (4) into the air valve.
- 4. Connect tubing (5) from the elbow on the air valve to the elbow on the control panel. Cut the tubing to the length needed.
- 5. Connect main air line to the bleed-type master air valve (V).