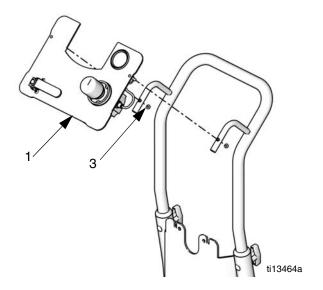

#### Install

Use the lock nuts (3) provided to attach the air control panel (1) directly to the cart, as shown.

Turn over for setup instructions and parts.