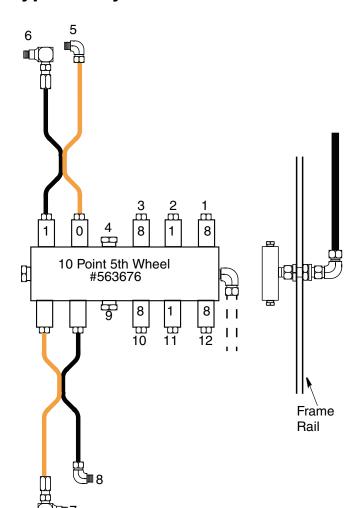

#### 10 Point Fifth Wheel Manifold Kit #563676

332017A

| Point<br>No. | Description     | Meter<br>Size | Tube<br>Color | Bundle & marking   | Recommended Fitting P/N        |
|--------------|-----------------|---------------|---------------|--------------------|--------------------------------|
| 1            | 5th wheel plate | 8             | N/A           |                    |                                |
| 2            | 5th wheel plate | 1             | N/A           |                    |                                |
| 3            | 5th wheel plate | 8             | N/A           |                    |                                |
| 4            | Plug            |               |               |                    |                                |
| 5            | S cam           | 0             | Black         | 2-Tube<br>Unmarked | 556638 Elbow                   |
| 6            | Slack adjuster  | 1             | Orange        |                    | 557392 Adapter<br>556638 Elbow |
| 7            | Slack adjuster  | 1             | Orange        |                    | 557392 Adapter<br>556638 Elbow |
| 8            | S cam           | 0             | Black         |                    | 556638 Elbow                   |
| 9            | Plug            |               |               |                    |                                |
| 10           | 5th wheel plate | 8             | N/A           |                    |                                |
| 11           | 5th wheel pivot | 1             | N/A           |                    |                                |
| 12           | 5th wheel plate | 8             | N/A           |                    |                                |

### **Typical Layout**

#### **Installation Instructions**

- Locate hole or drill and ream a 5/8" hole in frame rail.
- 2. Mount module through hole in frame with lock washer against hex on stud. **Do not overtighten.**
- 3. Run orange lines to the plate pivot points and black lines to the tapped holes in plate.
- 4. Make sure lines do not rub on 5th wheel or its mounting components; the tubing can be pinched or wear through.
- The main line connection is through an elbow, 556638, at one end. There may be a plug in the other end, another elbow or a straight fitting to allow grease to the next module.