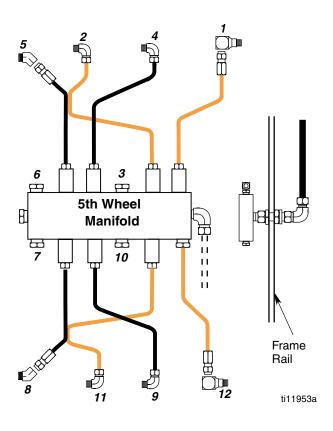

## **Typical Layout**

| Point<br>No. | Description                             | Meter<br>Size | Tube<br>Color | Bundle & marking | Recommended Fitting P/N          |
|--------------|-----------------------------------------|---------------|---------------|------------------|----------------------------------|
| 1            | Boom Pivot Right Hand                   | 4             | Orange        | 1-tube           | 556644 Connector<br>15K783 Elbow |
| 2            | 5th Wheel Pivot                         | 4             | Orange        | 2-tube           | 556638 Elbow                     |
| 5            | 5th Wheel Top Plate Right<br>Hand Rear  | 8             | Black         | unmarked         | 556644 Connector<br>557395 Elbow |
| 3            | Plug                                    |               |               |                  |                                  |
| 4            | 5th Wheel Top Plate Right<br>Hand Front | 8             | Black         | 1 tube           | 556638 Elbow                     |
| 6            | Plug                                    |               |               |                  |                                  |
| 7            | Plug                                    |               |               |                  |                                  |
| 8            | 5th Wheel Top Plate Left<br>Hand Rear   | 8             | Black         | 2-tube           | 556644 Connector<br>557395 Elbow |
| 11           | 5th Wheel Pivot Left Hand               | 4             | Orange        | unmarked         | 556638 Elbow                     |
| 9            | 5th Wheel Top Plate Left<br>Hand Front  | 8             | Black         | 1-tube           | 556638 Elbow                     |
| 10           | Plug                                    |               |               |                  |                                  |
| 12           | Boom Pivot Left Hand                    | 4             | Orange        | 1-tube           | 556644 Connector<br>15K783 Elbow |

#### **Installation Instructions**

- 1. Locate hole or drill and ream a 5/8" hole in frame rail.
- Mount module through hole in frame with lock washer against hex on stud. Do not overtighten.
- 3. Run orange lines to the plate pivot points and black lines to the tapped holes in plate.
- 4. Make sure lines do not rub on 5th wheel or its mounting components; the tubing can be pinched or wear through.
- The main line connection is through an elbow, 556640, at one end. There may be a plug in the other end, another elbow or a straight fitting to allow grease to the next module