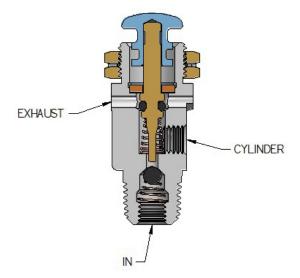

## 3P 3-Way 10-32 UNF PIPE Single Push Button Valve 3P

Humphrey TAC 10-32 UNF ported, 2-, 3- or 4-way manual/mechanical air valves are attractive, compact and rugged. Available as spring return or detent functionality, TAC valves provide excellent flow for their relative size, and are ideal for panel-mount signaling or small-cylinder control, leaving pneumatic plumbing and tubing "behind the scenes."

Hardened, stainless steel button buttoms out on valve collar, preventing overstroke and internal valve damage.

Emulating similar styled electric buttons and toggles, the operators and 15/32-32 threaded collar, enhances machine appearance.

Hex feature on valve body assists with mounting.

Standard panel-mount button design permits addition of various manual, mechanical or air operators.

www.humphrey-products.com

Humphrey

| CFM @ 100 PSIG    | 6.0 CFM                              |
|-------------------|--------------------------------------|
| Cv                | 0.1                                  |
| Body Material     | Aluminum, Stainless Steel,<br>Delrin |
| Air               | Yes                                  |
| Pressure Range    | 0.0 - 125.0 PSIG                     |
| Filtration        | 40 Micron Recommended                |
| Lubrication       | Recommended                          |
| Port Size         | 10-32 UNF                            |
| Porting           | 3 Way                                |
| Spring Return     | yes                                  |
| Type of Operation | Manual, Mechanical                   |