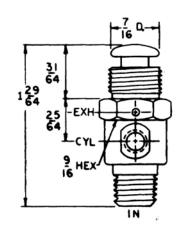

Hex feature on valve body assists with mounting.

Standard panel-mount button design permits addition of various manual, mechanical or air operators.

www.humphrey-products.com

Humphrey

| CFM @ 100 PSIG    | 6.0 CFM                              |
|-------------------|--------------------------------------|
| Cv                | 0.1                                  |
| Body Material     | Aluminum, Stainless Steel,<br>Delrin |
| Air               | Yes                                  |
| Pressure Range    | 0.0 - 125.0 PSIG                     |
| Filtration        | 40 Micron Recommended                |
| Lubrication       | Recommended                          |
| Port Size         | 10-32 UNF                            |
| Porting           | 3 Way                                |
| Spring Return     | yes                                  |
| Type of Operation | Manual, Mechanical                   |