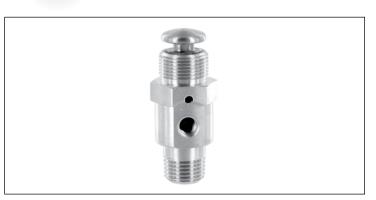

## 3P 3-Way 10-32 UNF PIPE Single Push Button Valve 3P

Humphrey TAC 10-32 UNF ported, 2-, 3- or 4-way manual/mechanical air valves are attractive, compact and rugged. Available as spring return or detent functionality, TAC valves provide excellent flow for their relative size, and are ideal for panel-mount signaling or small-cylinder control, leaving pneumatic plumbing and tubing "behind the scenes."

Hardened, stainless steel button buttoms out on valve collar, preventing overstroke and internal valve damage.

Emulating similar styled electric buttons and toggles, the operators and 15/32-32 threaded collar, enhances machine appearance.

Hex feature on valve body assists with mounting.

Standard panel-mount button design permits addition of various manual, mechanical or air operators.

www.humphrey-products.com

Humphrey

| CFM @ 100 PSIG    | 6.0 CFM                              |
|-------------------|--------------------------------------|
| Cv                | 0.1                                  |
| Body Material     | Aluminum, Stainless Steel,<br>Delrin |
| Air               | Yes                                  |
| Pressure Range    | 0.0 - 125.0 PSIG                     |
| Filtration        | 40 Micron Recommended                |
| Lubrication       | Recommended                          |
| Port Size         | 10-32 UNF                            |
| Porting           | 3 Way                                |
| Spring Return     | yes                                  |
| Type of Operation | Manual, Mechanical                   |