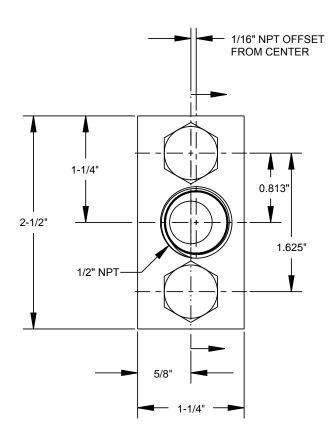

## **50FA1** SERIES

- Bolt to the process side of a flange-flange manifold to allow connection of process flange taps or process root valves
- Allow flanges to be connected to threaded process piping while maintaining the ease of removal or repair of the manifold if maintenance is required
- Provide a 1/16" offset connection from the bolt holes to give connection centers of 2", 2-1/8" or 2-1/4"
- Kit Includes: (2) Futbols, (4) hex bolts 7/16"-20, (2) PTFE face seals

| SPECIFICATIONS |                                                          |  |
|----------------|----------------------------------------------------------|--|
| Materials      | Zinc-Nickel plated Carbon Steel,<br>316 Stainless Steel* |  |
| Connection     | 1/2" NPT                                                 |  |
| Weight         | Approximately 2.1 lb.                                    |  |

## Front View Side View