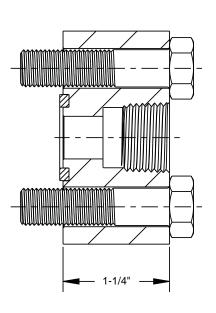

## **50FA1** SERIES

- Bolt to the process side of a flange-flange manifold to allow connection of process flange taps or process root valves
- Allow flanges to be connected to threaded process piping while maintaining the ease of removal or repair of the manifold if maintenance is required
- Provide a 1/16" offset connection from the bolt holes to give connection centers of 2", 2-1/8" or 2-1/4"
- Kit Includes: (2) Futbols, (4) hex bolts 7/16"-20, (2) PTFE face seals

## Front View Side View