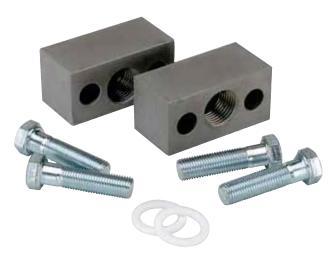

## **50FA1** SERIES

- Bolt to the process side of a flange-flange manifold to allow connection of process flange taps or process root valves
- Allow flanges to be connected to threaded process piping while maintaining the ease of removal or repair of the manifold if maintenance is required
- Provide a 1/16" offset connection from the bolt holes to give connection centers of 2", 2-1/8" or 2-1/4"
- Kit Includes: (2) Futbols, (4) hex bolts 7/16"-20, (2) PTFE face seals

| SPECIFICATIONS |                                                          |  |
|----------------|----------------------------------------------------------|--|
| Materials      | Zinc-Nickel plated Carbon Steel,<br>316 Stainless Steel* |  |
| Connection     | 1/2" NPT                                                 |  |
| Weight         | Approximately 2.1 lb.                                    |  |