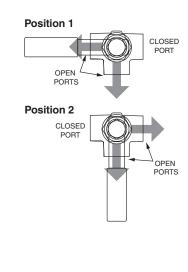

CLOSED PORT

> OPEN PORTS

Series 600 Handle Positions

Position 1

Position 2

Position 3 CLOSED PORT

OPEN

PORTS

#### Series 633 Handle Positions

NOTE: Diversion valves do not have off positions, therefore, the center ports can not be used for shut-off purposes.