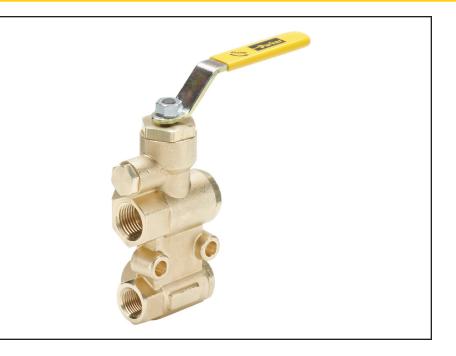

## Brass Ball Valves Series 600 Six Port Diversion

| MATERIALS OF CONSTRUCTION |                     |  |  |  |  |  |  |  |  |  |
|---------------------------|---------------------|--|--|--|--|--|--|--|--|--|
| VALVE BODY:               | FORGED BRASS        |  |  |  |  |  |  |  |  |  |
| BALL:                     | CHROME PLATED BRASS |  |  |  |  |  |  |  |  |  |
| SEATS / SEALS:            | PTFE                |  |  |  |  |  |  |  |  |  |
| O-RINGS:                  | VITON               |  |  |  |  |  |  |  |  |  |
| HANDLE:                   | STEEL               |  |  |  |  |  |  |  |  |  |

### Six Port Diversion Brass Valve XV600P

| P/   | THD.<br>Art<br>10. | PIPE THD.<br>Top Port<br>Spl Short | BOTTOM<br>Port<br>Ptf | B<br>HEX | C<br>HEX | D1<br>FLOW | D2<br>FLOW | E   | н    | L    | М    | N    | Р    | R    | S    | т    | U   | v   | w    | x    |
|------|--------------------|------------------------------------|-----------------------|----------|----------|------------|------------|-----|------|------|------|------|------|------|------|------|-----|-----|------|------|
| XV60 | 0P-8-6             | 1/2                                | 3/8                   | 1 1/16   | 15/16    | .500       | .375       | .34 | 3.96 | 4.56 | 2.20 | 5.43 | 2.03 | 3.98 | 2.99 | 1.91 | .73 | .98 | 1.12 | 1.31 |