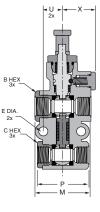

### Six Port Diversion Brass Valve XV600P

| P/   | THD.<br>Art<br>10. | PIPE THD.<br>Top Port<br>Spl Short | BOTTOM<br>Port<br>Ptf | B<br>HEX | C<br>HEX | D1<br>FLOW | D2<br>FLOW | E   | н    | L    | М    | N    | Р    | R    | S    | т    | U   | v   | w    | x    |
|------|--------------------|------------------------------------|-----------------------|----------|----------|------------|------------|-----|------|------|------|------|------|------|------|------|-----|-----|------|------|
| XV60 | 0P-8-6             | 1/2                                | 3/8                   | 1 1/16   | 15/16    | .500       | .375       | .34 | 3.96 | 4.56 | 2.20 | 5.43 | 2.03 | 3.98 | 2.99 | 1.91 | .73 | .98 | 1.12 | 1.31 |