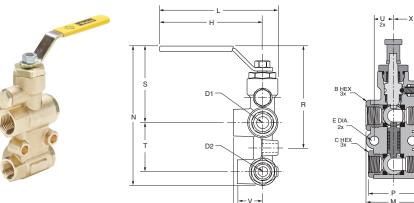

### Six Port Diversion Brass Valve XV633P

| PIPE THD.<br>Part<br>No. | PIPE THD.<br>Top Port<br>SPL Short | BOTTOM<br>Port<br>Ptf | B<br>HEX | C<br>HEX | D1<br>FLOW | D2<br>FLOW | E   | н    | L    | М    | N    | Р    | R    | S    | т    | U   | v   | w    | x    |
|--------------------------|------------------------------------|-----------------------|----------|----------|------------|------------|-----|------|------|------|------|------|------|------|------|-----|-----|------|------|
| XV633P-8-6               | 1/2                                | 3/8                   | 1 1/16   | 15/16    | .500       | .375       | .34 | 3.96 | 4.56 | 2.20 | 5.43 | 2.03 | 3.98 | 2.99 | 1.91 | .73 | .98 | 1.12 | 1.31 |