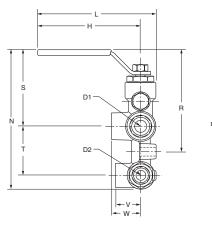

### Six Port Diversion Brass Valve XV600P

| P/   | THD.<br>Art<br>10. | PIPE THD.<br>Top Port<br>Spl Short | BOTTOM<br>Port<br>Ptf | B<br>HEX | C<br>HEX | D1<br>FLOW | D2<br>FLOW | E   | н    | L    | М    | N    | Р    | R    | S    | т    | U   | v   | w    | x    |
|------|--------------------|------------------------------------|-----------------------|----------|----------|------------|------------|-----|------|------|------|------|------|------|------|------|-----|-----|------|------|
| XV60 | 0P-8-6             | 1/2                                | 3/8                   | 1 1/16   | 15/16    | .500       | .375       | .34 | 3.96 | 4.56 | 2.20 | 5.43 | 2.03 | 3.98 | 2.99 | 1.91 | .73 | .98 | 1.12 | 1.31 |

### Six Port Diversion Brass Valve XV633P

| PIPE THD.<br>Part<br>No. | PIPE THD.<br>Top Port<br>SPL Short | BOTTOM<br>Port<br>Ptf | B<br>HEX | C<br>HEX | D1<br>FLOW | D2<br>FLOW | E   | н    | L    | М    | N    | Р    | R    | S    | т    | U   | v   | w    | x    |
|--------------------------|------------------------------------|-----------------------|----------|----------|------------|------------|-----|------|------|------|------|------|------|------|------|-----|-----|------|------|
| XV633P-8-6               | 1/2                                | 3/8                   | 1 1/16   | 15/16    | .500       | .375       | .34 | 3.96 | 4.56 | 2.20 | 5.43 | 2.03 | 3.98 | 2.99 | 1.91 | .73 | .98 | 1.12 | 1.31 |