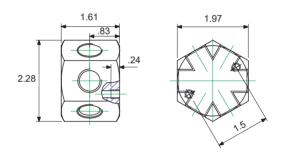

### Part Number: FRM-6

- 6 X 3/8 NPT manifold block.
- Hex design to allow for multiple angle connection.
- Maximum working pressure: 10,000 psi / 700 Bar.