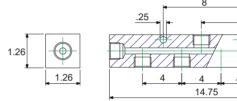

### Part Number: FRM-3-14

- 7 X 3/8 NPT manifold block.
- Larger gap between ports ideal for use with gauges.
- Maximum working pressure: 10,000 psi / 700 Bar.