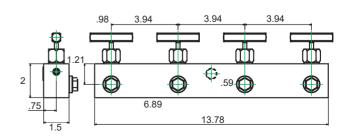

### Part Number: VMN-4-3

- 5 X 3/8 NPT manifold block.
- Built in needle valves for 4 outlet flow control.
- Maximum working pressure: 10,000 psi / 700 Bar.