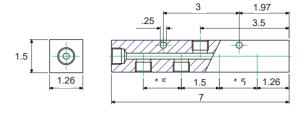

# Part Number: FRM-3-7

- 7 X 3/8 NPT manifold block.
- Ideal as return manifold or when gauges are not required.
- Maximum working pressure: 10,000 psi / 700 Bar.