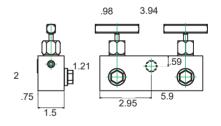

# Part Number: VMN-2-3

- 3 X 3/8 NPT ports.
- Built in needle valves for 2 outlet flow control.
- Maximum working pressure: 10,000 psi / 700 Bar.