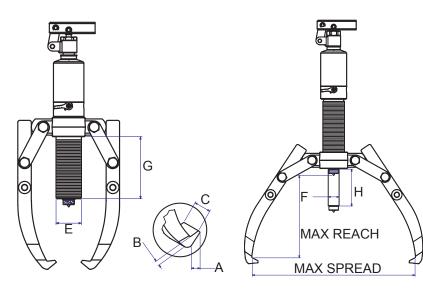

## HYDRAULIC PULLER KITS

| Part Number | Capacity<br>(Ton) | Reach<br>(Max. in.) | Spread<br>(Max. in.) | Stroke (in.)<br>H | Pump Tip (in)<br>E F G |      |      | Jaw Tip (in)<br>A B C |      |      | Weight<br>(lbs.) |
|-------------|-------------------|---------------------|----------------------|-------------------|------------------------|------|------|-----------------------|------|------|------------------|
| НРК4        | 4                 | 7.28                | 10.04                | 2.36              | 1.65                   | 0.87 | 3.31 | 0.43                  | 0.24 | 0.87 | 9.9              |
| НРК8        | 8                 | 9.05                | 13.78                | 3.35              | 1.97                   | 0.98 | 4.80 | 0.43                  | 0.39 | 0.98 | 25.4             |
| НРК12       | 12                | 10.63               | 14.76                | 3.35              | 2.36                   | 1.10 | 4.65 | 0.55                  | 0.39 | 1.14 | 30.9             |
| НРК20       | 20                | 14.17               | 20.47                | 4.37              | 3.15                   | 1.57 | 6.34 | 0.79                  | 1.06 | 1.30 | 44.1             |
| НРКЗО       | 30                | 14.17               | 21.65                | 4.37              | 3.86                   | 1.97 | 6.10 | 0.79                  | 1.06 | 1.50 | 66.1             |