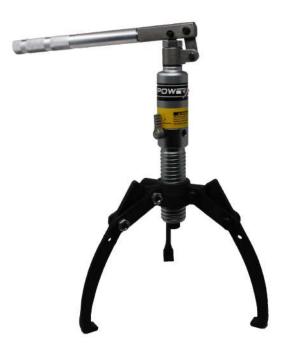

## **Hydraulic Pullers**

## DESCRIPTION

- Ideal for pulling a wide variety of parts, including bearings, bushings, wheels, gears and pulleys.
- The self-contained hydraulic pump saves space. A separate hose and pump are not needed to operate.
- Includes a 2 and 3 jaw puller, cross head puller, bearing attachment and all associated hardware.
- Safety release valve to prevent overloading.
- Five position adjustable handle allows for better positioning in tight areas.
- Easy to carry blow molded case for component storage.