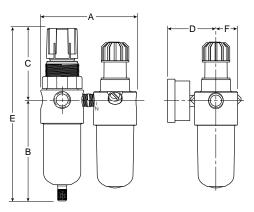

For other models, refer to ordering information on next page.

For polycarbonate bowl see Caution on inside cover.

| Α    | В    | B C D |      | E     | F    |  |
|------|------|-------|------|-------|------|--|
| 3.50 | 3.50 | 2.38  | 1.98 | 5.88  | .77  |  |
| (89) | (89) | (60)  | (50) | (149) | (20) |  |

Inches (mm)

Note: All dimensions nominal.

For other models, refer to ordering information on next page.

For polycarbonate bowl see Caution on inside cover.

| Α     | В    | C D  |      | E     | F    |  |
|-------|------|------|------|-------|------|--|
| 5.13  | 3.50 | 1.63 | 1.98 | 5.13  | .77  |  |
| (130) | (89) | (41) | (50) | (130) | (20) |  |