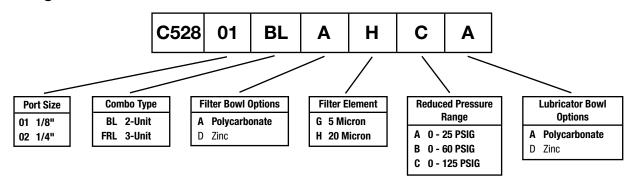

### **Ordering Information**

# Two-Unit Combo

| Series | Port       | Model Numbers |
|--------|------------|---------------|
| C528BL | 1/8", 1/4" | C528**BLAHCA  |
|        | 1/8", 1/4" | C528**BLDHCD  |

<sup>\*\*</sup> Port Size 01 = 1/8", 02 = 1/4".

# Three-Unit Combo

| Series  | Port       | Model Numbers |  |
|---------|------------|---------------|--|
| C528FRL | 1/8", 1/4" | C528**FRLAHCA |  |
|         | 1/8", 1/4" | C528**FRLDHCD |  |

<sup>\*\*</sup> Port Size 01 = 1/8", 02 = 1/4".