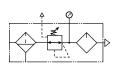

# Three-Unit Combo

| Series  | Port       | Model Numbers |  |
|---------|------------|---------------|--|
| C528FRL | 1/8", 1/4" | C528**FRLAHCA |  |
|         | 1/8", 1/4" | C528**FRLDHCD |  |

<sup>\*\*</sup> Port Size 01 = 1/8", 02 = 1/4".

For other models, refer to ordering information on next page.

For polycarbonate bowl see Caution on inside cover.

| Α     | В    | C D  |      | E     | F    |  |
|-------|------|------|------|-------|------|--|
| 5.13  | 3.50 | 1.63 | 1.98 | 5.13  | .77  |  |
| (130) | (89) | (41) | (50) | (130) | (20) |  |