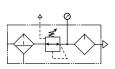

# Two-Unit Combo

| Series | Port       | Model Numbers |
|--------|------------|---------------|
| C528BL | 1/8", 1/4" | C528**BLAHCA  |
|        | 1/8", 1/4" | C528**BLDHCD  |

<sup>\*\*</sup> Port Size 01 = 1/8", 02 = 1/4".

For other models, refer to ordering information on next page.

For polycarbonate bowl see Caution on inside cover.

| Α    | В    | B C D |      | E     | F    |  |
|------|------|-------|------|-------|------|--|
| 3.50 | 3.50 | 2.38  | 1.98 | 5.88  | .77  |  |
| (89) | (89) | (60)  | (50) | (149) | (20) |  |