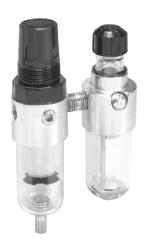

# Two-Unit Combo

| Series | Port       | Model Numbers |
|--------|------------|---------------|
| C528BL | 1/8", 1/4" | C528**BLAHCA  |
|        | 1/8", 1/4" | C528**BLDHCD  |

<sup>\*\*</sup> Port Size 01 = 1/8", 02 = 1/4".

For other models, refer to ordering information on next page.

For polycarbonate bowl see Caution on inside cover.

| Α    | В    | B C D |      | E     | F    |  |
|------|------|-------|------|-------|------|--|
| 3.50 | 3.50 | 2.38  | 1.98 | 5.88  | .77  |  |
| (89) | (89) | (60)  | (50) | (149) | (20) |  |