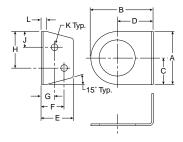

## **Mounting Bracket Kit**

#### SA161X57

(Comes with R05X51-P Panel Nut)

#### **Dimensions**

|   | Α    | В    | С    | D    | E    | F    | G    | Н    | J    | K   | L   |
|---|------|------|------|------|------|------|------|------|------|-----|-----|
| I | 1.75 | 2.06 | .88  | 1.19 | 1.06 | .75  | .44  | 1.22 | .53  | .22 | .19 |
|   | (44) | (53) | (22) | (30) | (27) | (19) | (11) | (31) | (13) | (6) | (5) |

Inches (mm)

Note: All dimensions nominal.