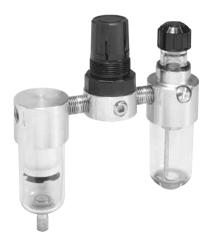

## **Close Nippled Combinations - C528 Miniature Series**

• See individual component pages for details.

# Two-Unit Combo

| Series | Port       | Model Numbers |
|--------|------------|---------------|
| C528BL | 1/8", 1/4" | C528**BLAHCA  |
|        | 1/8", 1/4" | C528**BLDHCD  |

<sup>\*\*</sup> Port Size 01 = 1/8", 02 = 1/4".

# Three-Unit Combo

| Series  | Port       | Model Numbers |  |
|---------|------------|---------------|--|
| C528FRL | 1/8", 1/4" | C528**FRLAHCA |  |
|         | 1/8", 1/4" | C528**FRLDHCD |  |

<sup>\*\*</sup> Port Size 01 = 1/8", 02 = 1/4".