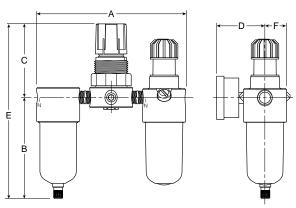

For other models, refer to ordering information on next page.

For polycarbonate bowl see Caution on inside cover.

| Α    | В    | B C D |      | E     | F    |  |
|------|------|-------|------|-------|------|--|
| 3.50 | 3.50 | 2.38  | 1.98 | 5.88  | .77  |  |
| (89) | (89) | (60)  | (50) | (149) | (20) |  |

Inches (mm)

Note: All dimensions nominal.

For other models, refer to ordering information on next page.

For polycarbonate bowl see Caution on inside cover.

| Α     | В    | C D  |      | E     | F    |  |
|-------|------|------|------|-------|------|--|
| 5.13  | 3.50 | 1.63 | 1.98 | 5.13  | .77  |  |
| (130) | (89) | (41) | (50) | (130) | (20) |  |