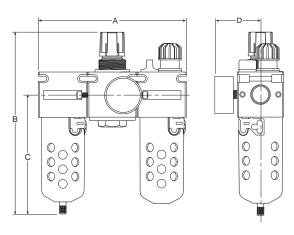

For other models refer to ordering information on next page.

| Α                    | В               | С               | D              |  |  |  |  |
|----------------------|-----------------|-----------------|----------------|--|--|--|--|
| C75-BL - B & D Bowls |                 |                 |                |  |  |  |  |
| 4.19<br>106.4)       | 7.97<br>(202.4) | 5.19<br>(131.8) | 3.44<br>(81.7) |  |  |  |  |
| C75-BL - W Bowls     |                 |                 |                |  |  |  |  |
| 4.19<br>106.4)       | 8.23<br>(208.9) | 5.44<br>(138.2) | 3.44<br>(87.3) |  |  |  |  |
|                      |                 |                 |                |  |  |  |  |

Inches (mm)

For other models refer to ordering information on next page.

| Α                    | В               | С               | D              |  |  |  |
|----------------------|-----------------|-----------------|----------------|--|--|--|
| C75-BL - B & D Bowls |                 |                 |                |  |  |  |
| 6.57<br>(166.9)      | 7.97<br>(202.4) | 5.19<br>(131.8) | 3.44<br>(81.7) |  |  |  |
| C75-BL - W Bowls     |                 |                 |                |  |  |  |
| 6.57<br>(166.9)      | 8.06<br>(204.7) | 5.31<br>(134.9) | 3.44<br>(87.3) |  |  |  |