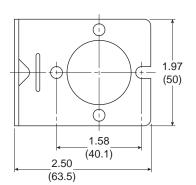

# C75 Combination Units Kits & Accessories

Mounting Bracket Kit (2 Required) ......SAR75Y57

See individual component sections for other kits and accessories.

#### **Bracket Installation**