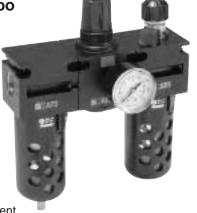

### **Three Unit Combo**

- 40 Micron Filter Element
- Manual Twist Drain
- · Relieving Regulator
- 125 PSI (8.6 bar)
- Gauge Included

| Port<br>Size | Model Numbers |  |
|--------------|---------------|--|
| 1/4"         | C75-02FRLBJCB |  |
| 3/8"         | C75-03FRLBJCB |  |
| 1/2"         | C75-04FRLBJCB |  |

For other models refer to ordering information on next page.

| Α                    | В               | С               | D              |  |  |  |
|----------------------|-----------------|-----------------|----------------|--|--|--|
| C75-BL - B & D Bowls |                 |                 |                |  |  |  |
| 6.57<br>(166.9)      | 7.97<br>(202.4) | 5.19<br>(131.8) | 3.44<br>(81.7) |  |  |  |
| C75-BL - W Bowls     |                 |                 |                |  |  |  |
| 6.57<br>(166.9)      | 8.06<br>(204.7) | 5.31<br>(134.9) | 3.44<br>(87.3) |  |  |  |

Inches (mm)