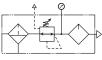

### **Three Unit Combo**

- 40 Micron Filter Element
- Manual Twist Drain
- · Relieving Regulator
- 125 PSI (8.6 bar)
- Gauge Included

| Port<br>Size | Model Numbers |  |
|--------------|---------------|--|
| 1/4"         | C75-02FRLBJCB |  |
| 3/8"         | C75-03FRLBJCB |  |
| 1/2"         | C75-04FRLBJCB |  |