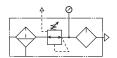

## **Two Unit Combo**

0000 000  $\mathbb{O}$ 0 0

- 40 Micron Filter Element
- Manual Twist Drain
- Relieving Regulator
- 125 PSI (8.6 bar)
- Gauge Included

| Port<br>Size | Model Numbers |  |
|--------------|---------------|--|
| 1/4"         | C75-02BLBJCB  |  |
| 3/8"         | C75-03BLBJCB  |  |
| 1/2"         | C75-04BLBJCB  |  |