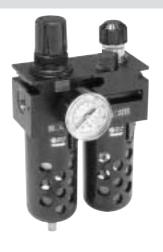

## **Two Unit Combo**

0000 000  $\mathbb{O}$ 0 0

- 40 Micron Filter Element
- Manual Twist Drain
- Relieving Regulator
- 125 PSI (8.6 bar)
- Gauge Included

| Port<br>Size | Model Numbers |  |
|--------------|---------------|--|
| 1/4"         | C75-02BLBJCB  |  |
| 3/8"         | C75-03BLBJCB  |  |
| 1/2"         | C75-04BLBJCB  |  |

For other models refer to ordering information on next page.

| Α                    | В               | С               | D              |  |  |  |  |
|----------------------|-----------------|-----------------|----------------|--|--|--|--|
| C75-BL - B & D Bowls |                 |                 |                |  |  |  |  |
| 4.19<br>106.4)       | 7.97<br>(202.4) | 5.19<br>(131.8) | 3.44<br>(81.7) |  |  |  |  |
| C75-BL - W Bowls     |                 |                 |                |  |  |  |  |
| 4.19<br>106.4)       | 8.23<br>(208.9) | 5.44<br>(138.2) | 3.44<br>(87.3) |  |  |  |  |
|                      |                 |                 |                |  |  |  |  |

Inches (mm)