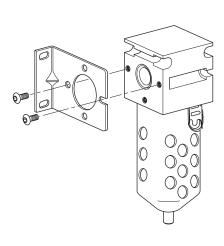

# C75 Combination Units Kits & Accessories

Mounting Bracket Kit (2 Required) ......SAR75Y57

See individual component sections for other kits and accessories.

#### **Bracket Installation**