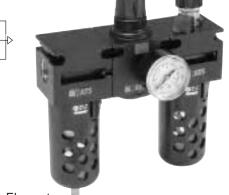

## **Two Unit Combo**

0000 000  $\mathbb{O}$ 0 0

- 40 Micron Filter Element
- Manual Twist Drain
- Relieving Regulator
- 125 PSI (8.6 bar)
- Gauge Included

| Port<br>Size | Model Numbers |  |
|--------------|---------------|--|
| 1/4"         | C75-02BLBJCB  |  |
| 3/8"         | C75-03BLBJCB  |  |
| 1/2"         | C75-04BLBJCB  |  |

### **Three Unit Combo**

- 40 Micron Filter Element
- Manual Twist Drain
- · Relieving Regulator
- 125 PSI (8.6 bar)
- Gauge Included

| Port<br>Size | Model Numbers |  |
|--------------|---------------|--|
| 1/4"         | C75-02FRLBJCB |  |
| 3/8"         | C75-03FRLBJCB |  |
| 1/2"         | C75-04FRLBJCB |  |