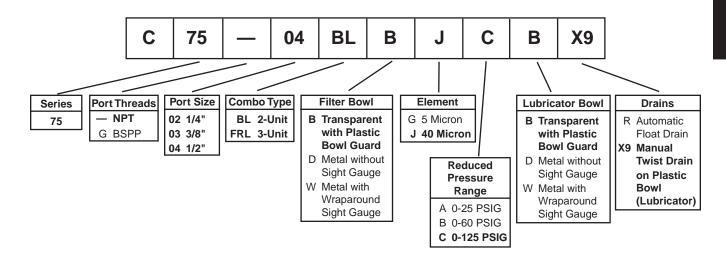

ize | Model Numbers |  |
|--------------|---------------|--|
| 1/4"         | C75-02FRLBJCB |  |
| 3/8"         | C75-03FRLBJCB |  |
| 1/2"         | C75-04FRLBJCB |  |

For other models refer to ordering information on next page.



| Α                    | В               | С               | D              |  |  |  |
|----------------------|-----------------|-----------------|----------------|--|--|--|
| C75-BL - B & D Bowls |                 |                 |                |  |  |  |
| 6.57<br>(166.9)      | 7.97<br>(202.4) | 5.19<br>(131.8) | 3.44<br>(81.7) |  |  |  |
| C75-BL - W Bowls     |                 |                 |                |  |  |  |
| 6.57<br>(166.9)      | 8.06<br>(204.7) | 5.31<br>(134.9) | 3.44<br>(87.3) |  |  |  |

Inches (mm)



# **Ordering Information**



**BOLD ITEMS ARE MOST POPULAR.** 

#### **⚠ WARNING**

Product rupture can cause serious injury.

Do not connect regulator to bottled gas.

Do not exceed maximum primary pressure rating.

# Polyurethane Bowls and Sight Gauges Offer Improved Chemical Compatability.

# **!** CAUTION:

**REGULATOR PRESSURE ADJUSTMENT** – The working range of knob adjustment is designed to permit outlet pressures within their full range. Pressure adjustment beyond this range is also possible because the knob is not a limiting device. This is a common characteristic of most industrial regulators, and limiting devices may be obtained only by special design.

For best performance, regulated pressure should always be set by increasing the pressure up to the desired setting.

# C75 Combination Units Kits & Access